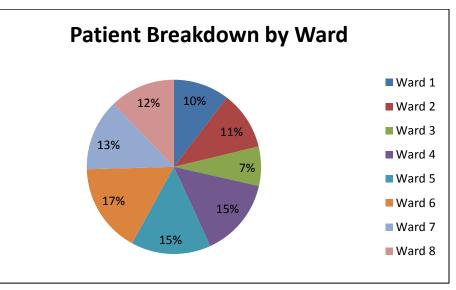

# Government of the District of Columbia Department of Health



# MEDICAL MARIJUANA PROGRAM UPDATE

06/19/2014

# **APPLICATIONS**

- 452 patients registered
  - 306 male
  - o 146 female
- 17 caregivers registered
- 0 applications pending beyond 3-5 day application processing period

## 3 Cultivation Centers:

- Center City
- District Growers
- Holistic Remedies

# 3 Dispensaries:

- Capital City
- Metropolitan Wellness
- Takoma Wellness





117 Physicians requested Physician Recommendation Forms



# **Government of the District of Columbia Department of Health**



#### **CULTIVATION CENTERS- OPERATIONAL**

### **Holistic Remedies**

Administration

1840 Fenwick St NE Washington, DC 20002

#### **District Growers**

2417 Evarts St NE Washington, DC 20018

### **Center City**

2210 Channing St NE Washington, DC 20002

#### **CULTIVATION CENTERS- NOT OPERATIONAL**

**Phyto Management** 2154 24<sup>th</sup> Pl NE Washington, DC 20018

#### **Abatin**

2146 Queens Chapel Rd NE Washington, DC 20018

## **Alternative Solutions**

2170 24<sup>th</sup> Pl NE Washington, DC 20018

#### **DISPENSARIES- OPERATIONAL**

## **Capital City**

1334 N. Capitol Street NW Washington, DC 20002

## Metropolitan Wellness

409 8<sup>th</sup> Str