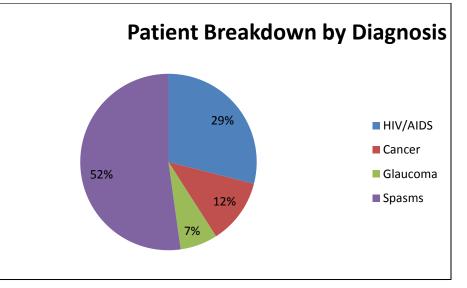

# Government of the District of Columbia Department of Health



# MEDICAL MARIJUANA PROGRAM UPDATE

06/19/2014

# **APPLICATIONS**

- 452 patients registered
  - 306 male
  - o 146 female
- 17 caregivers registered
- 0 applications pending beyond 3-5 day application processing period

## 3 Cultivation Centers:

- Center City
- District Growers
- Holistic Remedies

# 3 Dispensaries:

- Capital City
- Metropolitan Wellness
- Takoma Wellness





117 Physicians requested Physician Recommendation Forms



# **Government of the District of Columbia Department of Health**



#### **CULTIVATION CENTERS- OPERATIONAL**

### **Holistic Remedies**

Administration

1840 Fenwick St NE Washington, DC 20002

#### **District Growers**

2417 Evarts St NE Washington, DC 20018

### **Center City**

2210 Channing St NE Washington, DC 20002

#### **CULTIVATION CENTERS- NOT OPERATIONAL**

**Phyto Management** 2154 24<sup>th</sup> Pl NE Washington, DC 20018

#### **Abatin**

2146 Queens Chapel Rd NE Washington, DC 20018

## **Alternative Solutions**

2170 24<sup>th</sup> Pl NE Washington, DC 20018

#### **DISPENSARIES- OPERATIONAL**

## **Capital City**

1334 N. Capitol Street NW Washington, DC 20002

## Metropolitan Wellness

409 8<sup>th</sup> S