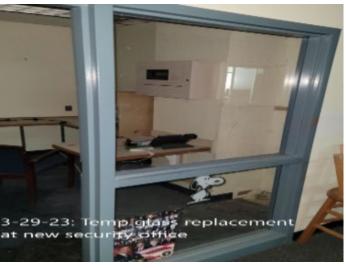

#### Past two weeks

- Low-Voltage subcontractor on site to troubleshoot alarm line connection progress
- Building foreman and DCPS warehouse assessed and reclaimed unusable furniture from black box theater
- Glass replacement occurred throughout the building
- Architect and contractor worked through unforeseen condition in kitchen/cafeteria to ensure a plan for structural support

# **Progress Photos:**

Damaged Glass replacement began in building

Damaged glass replacement

Assessment of proposed structural support took place

Clearing furniture from black box theater