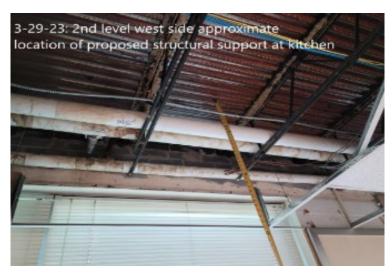

#### Past two weeks

- Low-Voltage subcontractor on site to troubleshoot alarm line connection progress
- Building foreman and DCPS warehouse assessed and reclaimed unusable furniture from black box theater
- Glass replacement occurred throughout the building
- Architect and contractor worked through unforeseen condition in kitchen/cafeteria to ensure a plan for structural support

# **Progress Photos:**

Damaged Glass replacement began in building

Damaged glass replacement

Assessment of proposed structural support took place

Clearing furniture from black box theater