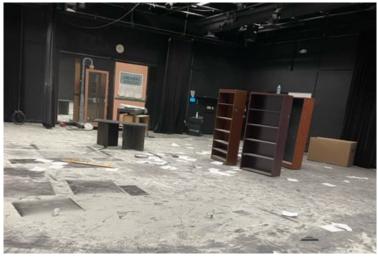

#### Past two weeks

- Low-Voltage subcontractor on site to troubleshoot alarm line connection progress
- Building foreman and DCPS warehouse assessed and reclaimed unusable furniture from black box theater
- Glass replacement occurred throughout the building
- Architect and contractor worked through unforeseen condition in kitchen/cafeteria to ensure a plan for structural support

# **Progress Photos:**

Damaged Glass replacement began in building

Damaged glass replacement

Assessment of proposed structural support took place

Clearing furniture from black box theater