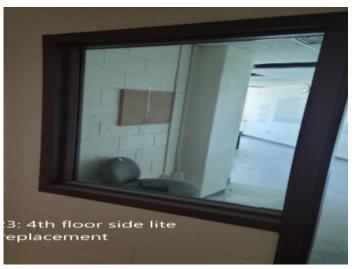

#### Past two weeks

- Low-Voltage subcontractor on site to troubleshoot alarm line connection progress
- Building foreman and DCPS warehouse assessed and reclaimed unusable furniture from black box theater
- Glass replacement occurred throughout the building
- Architect and contractor worked through unforeseen condition in kitchen/cafeteria to ensure a plan for structural support

# **Progress Photos:**

Damaged Glass replacement began in building

Damaged glass replacement

Assessment of proposed structural support took place

Clearing furniture from black box theater