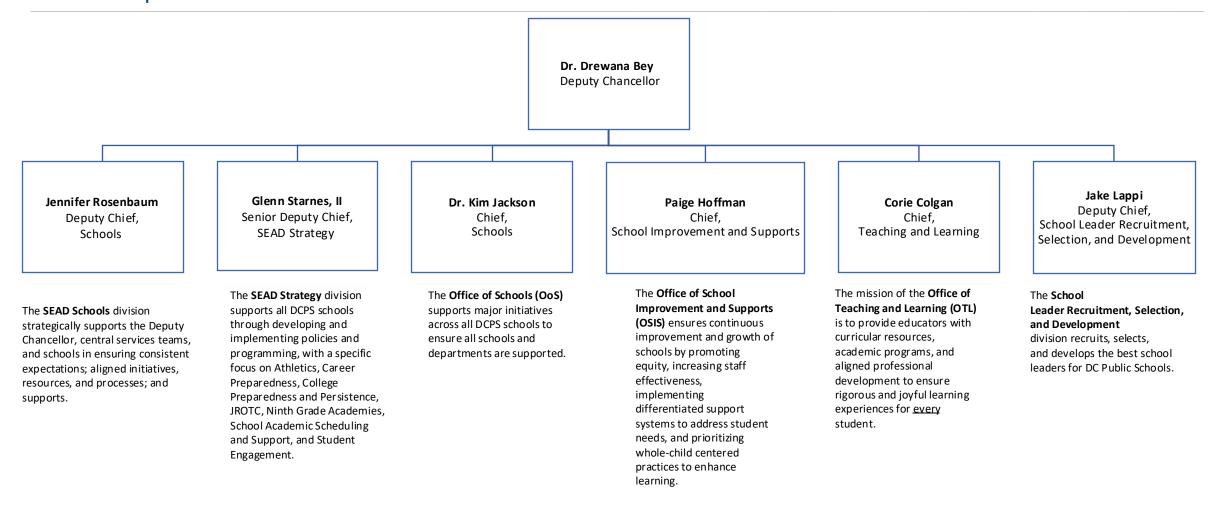

# Office of the Deputy Chancellor – Office of Social Emotional Academic Development

#### Office of Schools

The **Early Childhood Education** division supports schools and families in providing PreK students with comprehensive learning experiences that foster confidence and independence. The division also manages the implementation of DCPS' Head Start grant.

The **Director** of Schools support major initiatives across all DCPS schools to ensure all schools and departments are supported.

Instructional Superintendents supervise clusters of 7–14 principals. Instructional Superintendents provide principals with feedback, coaching, guidance, and the support necessary for them to be effective school leaderswith a particular focus on instructional leadership. They help principals develop their staff's capacity to reach student achievement goals, and build positive relationships with their communities, while ensuring their schools are wellrun, nurturing places of learning.

#### Office of School Improvement and Supports

5

development, and all policies and

practice.

#### Office of Teaching and Learning