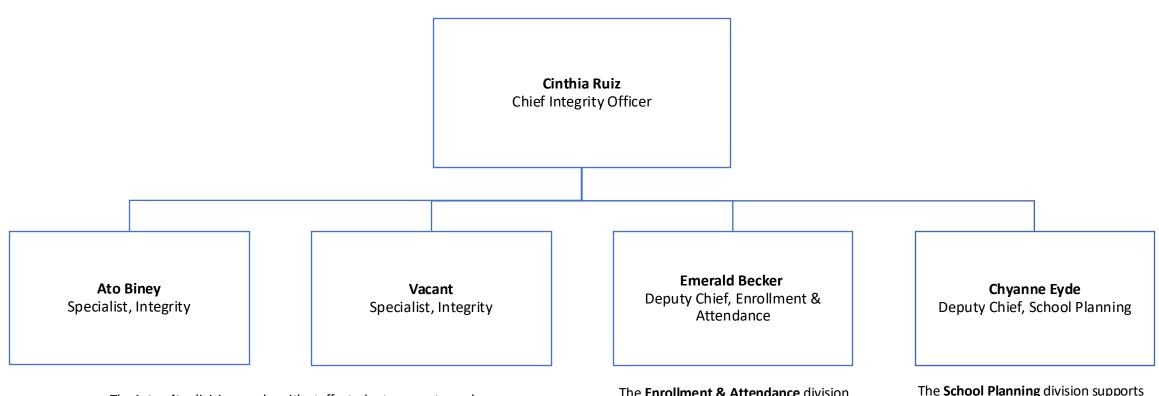

## Office of Integrity

The Integrity division works with staff, students, parents, and the greater community to address questions and concerns regarding school policies and compliance with the law, by conducting internal audits and reviews of DCPS systems and practices.

The Enrollment & Attendance division supports schools with resources and tools to achieve district-wide attendance and enrollment goals related to operations, growth, and lottery.

The School Planning division supports schools to anticipate opportunities related to enrollment and

programming.