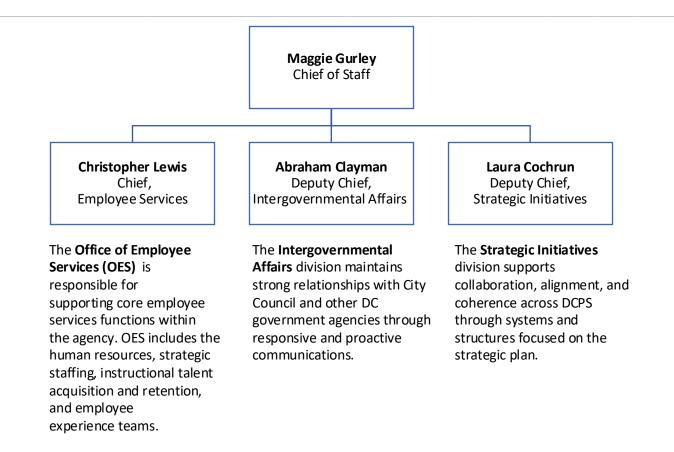

#### Office of the Chief of Staff

#### Office of Employee Services

The **Employee Services** division provides worldclass customer service for the process of DCPS Talent Acquisition, Staffing, Onboarding, Clearance Compliance, and HR Data & Systems.