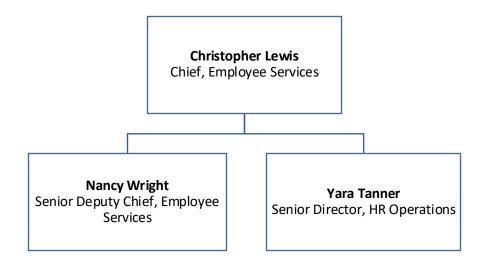

#### Office of Employee Services

The **Employee Services** division provides worldclass customer service for the process of DCPS Talent Acquisition, Staffing, Onboarding, Clearance Compliance, and HR Data & Systems.