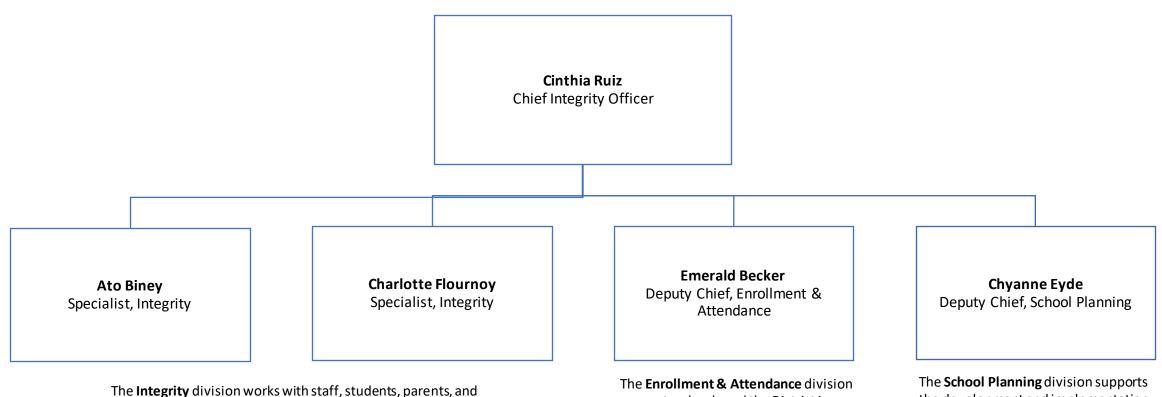

# Office of Integrity

The **Integrity** division works with staff, students, parents, and the greater community to respond to questions and concerns around school policies and address complaints related to compliance with the law. The office conducts internal audits into and reviews of DCPS systems and practices. The Enrollment & Attendance division supports schools and the District in staying on track to achieve enrollment and attendance goals related to operations, growth, and lottery.