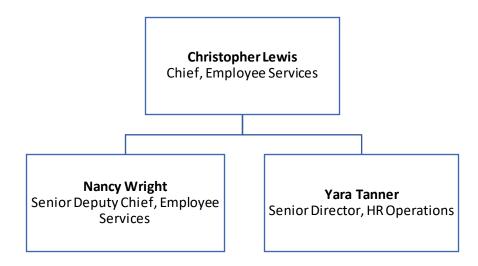

#### Office of Employee Services

The Employee ServicesThedivision provides world-divisionclass customer service forclassthe process of DCPS TalenttheAcquisition, Staffing,& BeOnboarding, ClearanceRecCompliance, and HR Data &andSystems.Systems.

The Human Resources division provides worldclass customer service in the areas of Compensation & Benefits, Retirement, HR Records, HR Processing, and Position Management.